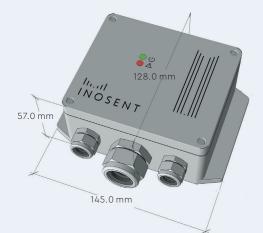

# In...II INOSENT IZ608-XXX

#### OVERVIEW:

- 2 YEARS WARRANTY
- SIMPLE DIY INSTALLATION
- DETECTOR AND GAS MONITOR IN A SINGLE PRODUCT
- OPTIONALLY AVAILABLE WITH ALUMINIUM HOUSING
- REPLACEABLE MEASURING ELEMENT

#### TECHNICAL SPECIFICATIONS

**SUPPLY VOLTAGE:** 24 VDC/AC or 265 VAC | Integrated 85dB alarm horn | LED status display for operational status and malfunctions | LED alarm display for pre-Alarm and main alarm | Protection level IP 65

#### DIMENSIONS AND ELECTRONICS

INOSENT GASWARNTECHNIK AG | Eichwatt 5 | CH-8105 Regensdorf / Switzerland T. +41 (0)44 556 83 00 | F. +41 (0)44 556 83 01 | CHE-410.842.770 MWST | info@inosent.ch | www.inosent.ch