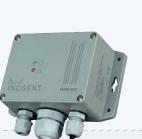

# STANDALONE GAS DETECTOR «EASY»

The Easy product line is as simple as it is ingenious: this stand-alone detector also has the functionality of a controle device. This is a simple, high-quality, compact solution for small systems. The Easy product line can be ordered for use with most refrigerants, such as (H)FKW, HFO and Carbon Dioxide (CO<sub>2</sub>), and can be ordered pre-calibrated for detectiong other gases such as Propane (C<sub>3</sub>H<sub>8</sub>) oder Methane (CH<sub>4</sub>), and programmed for the normal alarm limits.

The Easy product line offers two built-in relay contacts, an alarm horn and a flsahing light. The stand-alone gas detector can be used with 230 VAC or 24 VDC and features analogue as well as digital output signals.

The Easy product line can be easily installed by the customer.

#### OVERVIEW:

- 2 YEARS WARRANTY
- SIMPLE DIY INSTALLATION
- DETECTOR AND GAS MONITOR IN A SINGLE PRODUCT
- OPTIONALLY AVAILABLE WITH ALUMINIUM HOUSING
- REPLACEABLE MEASURING ELEMENT

#### TECHNICAL SPECIFICATIONS

**SUPPLY VOLTAGE:** 24 VDC/AC or 265 VAC | Integrated 85dB alarm horn | LED status display for operational status and malfunctions | LED alarm display for pre-Alarm and main alarm | Protection level IP 65