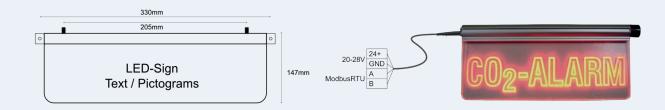

# LED-WARNING SIGN WITH HORN TYPE I30 (BUS-COMPATIBLE)

The 30 cm long LED-Sign with bright red LED's may be used for most types of Gas Alarm. The LED-Sign can be used with a flashing or a continuous light and includes the option to pre-select text or pictograms in different colours, depending on the client's request. The supply voltage of the LED-Sign is 24VDC and it incorporates a 92dB Alarm horn, which can be controlled separately from the LED's.

#### LED-SIGN (ELECTRONICS)

SUPPLY VOLTAGE: 24 VDC | POWER : max. 2 W | SUPPLY ANALOGUE (24V)/DIGITAL: 2x 0,75 mm, 2×2×0,75 mm2, shielded | PROTECTION CLASS: IP 52 | VOLUME: ca. 92 dB | LIFETEIME LEDS: 50'000 h | WEIGHT: 400 gr | CERTIFICATIONS: CE

#### DIMENSIONS AND CONNECTION