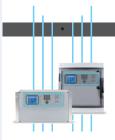

INOSENT RECOMMENDS THE **«ULTIMATE»** PRODUCT LINE FOR LARGE REFRIGERATI-ON PLANTS.

This comprehensive, technically sophisticated solution provides a quick, easily understandable visualisation of all events and measured data; there is an overview of the connected detectors on the integrated 7-inch screen, or a single view showing concentration levels over time. Logging of gas concentration levels, alarms and malfunctions, as well as a web server and a MO-DBUS output for communication with the building control system, are all integrated into the system. Other plus points: the BUS wiring of the gas detectors and LED visual alarms offers large cost savings.

#### THE IDEAL SOLUTION FOR COO-LING SYSTEMS: THE «**ULTIMATE**» PRODUCT LINE:

- RELIABLE MONITORING OF (H)FKW,
  HFO, PROPANE, CARBON
  DIOXIDE AND AMMONIA
- «ULTIMATE» CONTROL PANEL
- GAS DETECTORS FOR MONITORING
  (H)FKW, HFO, C3H8 AND CO2 AND NH3;
  OTHER DETECTORS CAN BE
  CONNECTED
- LED LAMP
- FLASHING LIGHT
- ALARM HORN