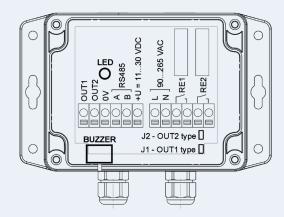

The Easy product line offers two built-in relay contacts, an alarm horn and a flsahing light. The stand-alone gas detector can be used with 230 VAC or 24 VDC and features analogue as well as digital output signals.

#### TECHNICAL SPECIFICATIONS

**SUPPLY VOLTAGE:** 24 VDC/AC or 265 VAC | Integrated 85dB alarm horn | LED status display for operational status and malfunctions | LED alarm display for pre-Alarm and main alarm | Protection level IP 65

#### DIMENSIONS AND ELECTRONICS

INOSENT GASWARNTECHNIK AG | Eichwatt 5 | CH-8105 Regensdorf / Switzerland T. +41 (0)44 556 83 00 | F. +41 (0)44 556 83 01 | CHE-410.842.770 MWST | info@inosent.ch | www.inosent.ch