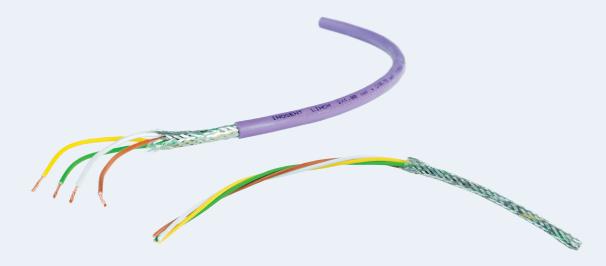

The shield and the paired wires protect our data cable from external influences. Our cable meets the fire protection class CPR B2ca and is halogen-free

CABLE TYP: IMK 21275
OUTSIDE DIAMETER: 7.80 mm

OUTHER SHEATH:violet, halogen-free, shieldedCORES:twisted in pairs halogen free

 $\textbf{POWER SUPPLY CROSS-SECTION:} \qquad 2\times 1\,\text{mm}^2$ 

**colours power supply:** Brown = V- / White = V+

**DATA CABLE CROSS-SECTION:**  $2 \times 0.75 \text{ mm}^2$ 

**SUPPLY COLOURS:** Green = A / Yellow = B